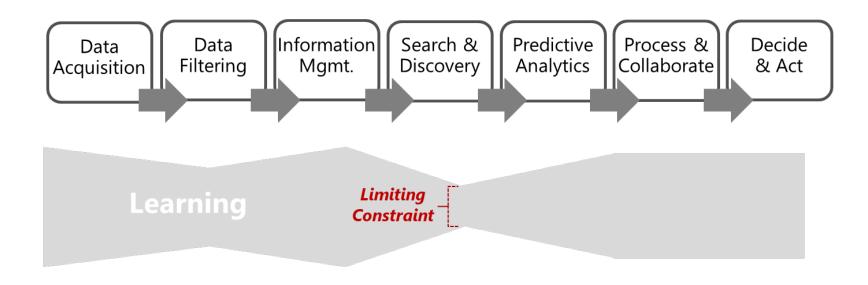

#### **DLA Structure**

- There is additional regularity of structure of DLA processes across decision domains and substrates.
- DLA processes can be represented as the following steps with learning flowing along the DLA process.

#### **DLA Constraints**

- DLA processes necessarily have a limiting constraint.
- Limiting constraints cause decisions to be less effective because they cause uncertainty.

## Learning/Actionable Learning

- Learning is the **process** for **better predicting**, i.e., reducing uncertainty about that which is being predicted.
- Learning therefore influences the limiting constraint of a DLA process.
- Actionable learning is learning in which the influence on the limiting constraint potentially changes an action. It has value!