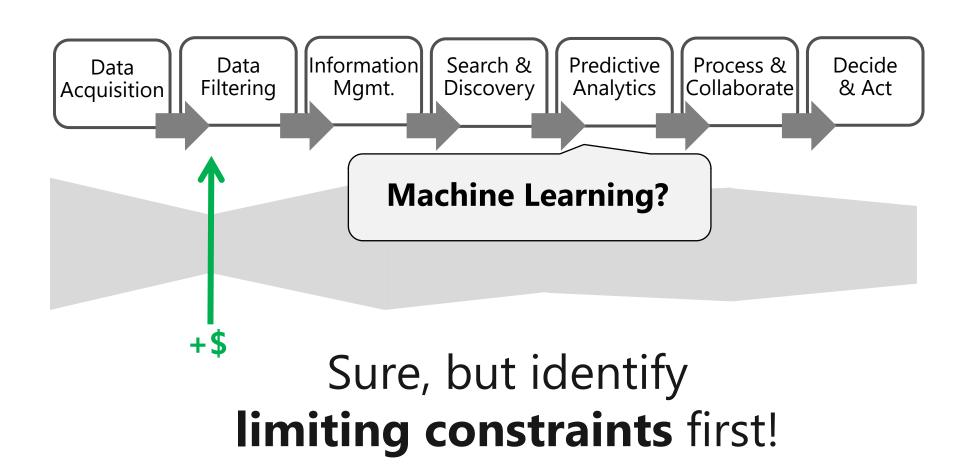

#### **DLA Constraints**

- DLA processes necessarily have a limiting constraint.
- Limiting constraints cause decisions to be less effective because they cause uncertainty.

## Delivering Value

**Identify** the limiting constraint, determine the expected value of resolving the constraint, evaluate potential solutions, and implement the solution with the greatest expected net value.

### Big Data, Al, etc., etc.?