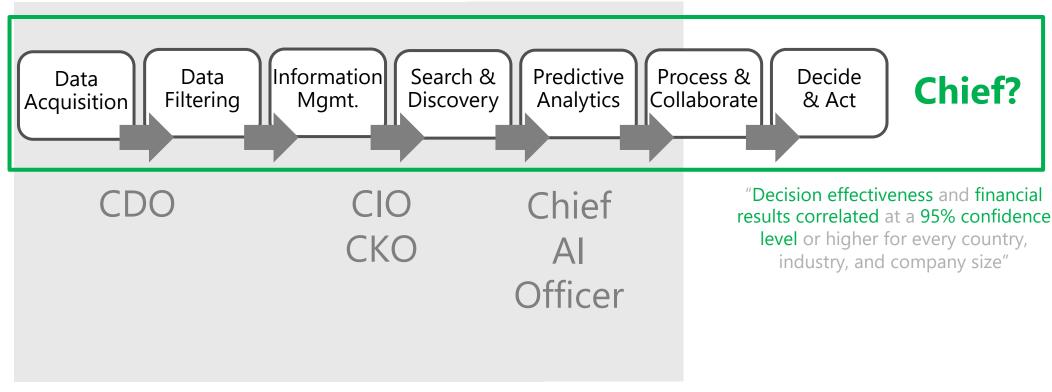

### Decisions Rule!

"Decision effectiveness and financial results correlated at a 95% confidence level or higher for every country, industry, and company size"

# Value Aligned Chief?

>70% of digital transformation projects fail -McKinsey

84% of digital transformation projects fail -Forbes

95% of digital transformation projects fail

- Professor Michael Wade IMD Business School