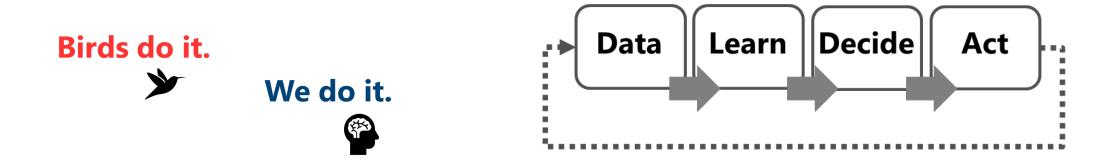

#### Universal Process

- All decisions (under uncertainty) are embodied within a data-to-learning-to-action (DLA) process.
- DLA processes are physical and cause actions.

**Even educated machines do it!** 

#### **DLA Structure**

- There is additional regularity of structure of DLA processes across decision domains and substrates.
- DLA processes can be represented as the following steps with learning flowing along the DLA process.