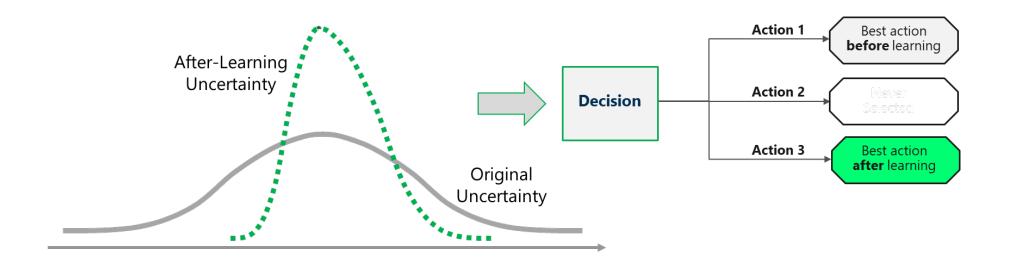

## Learning/Actionable Learning

- Learning is the **process** for **better predicting**, i.e., reducing uncertainty about that which is being predicted.
- Learning therefore influences the limiting constraint of a DLA process.
- Actionable learning is learning in which the influence on the limiting constraint potentially changes an action. It has value!

## Delivering Value

**Identify** the limiting constraint, determine the expected value of resolving the constraint, evaluate potential solutions, and implement the solution with the greatest expected net value.