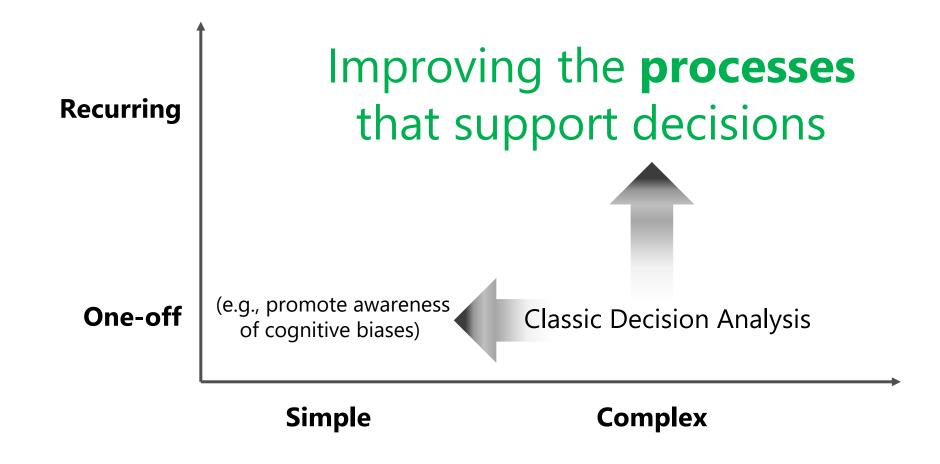

### Decision Landscape

## Delivering Value

**Identify** the limiting constraint, determine the expected value of resolving the constraint, evaluate potential solutions, and implement the solution with the greatest expected net value.