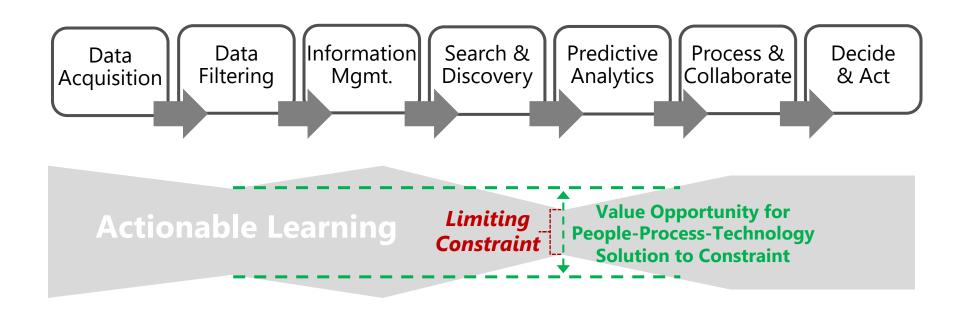

#### **DLA Structure**

- There is additional regularity of structure of DLA processes across decision domains and substrates.
- DLA processes can be represented as the following steps with learning flowing along the DLA process.

#### **DLA Constraints**

- DLA processes necessarily have a limiting constraint.
- Limiting constraints cause decisions to be less effective because they cause uncertainty.

## Learning/Actionable Learning

- Learning is the **process** for **better predicting**, i.e., reducing uncertainty about that which is being predicted.
- Learning therefore influences the limiting constraint of a DLA process.
- Actionable learning is learning in which the influence on the limiting constraint potentially changes an action. It has value!

## Delivering Value

**Identify** the limiting constraint, determine the expected value of resolving the constraint, evaluate potential solutions, and implement the solution with the greatest expected net value.